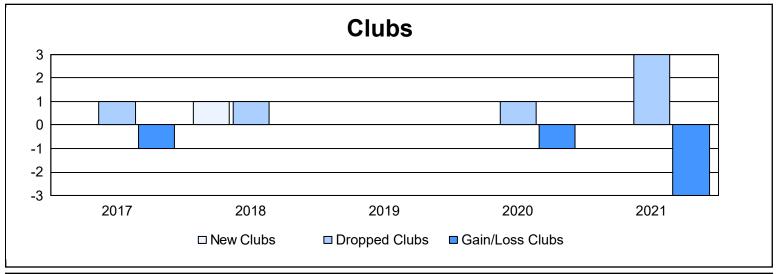

District 8 I

As of June 2021 Cumulative

| Year      | New<br>Clubs | Dropped<br>Clubs | Gain/<br>Loss<br>Clubs | New<br>Members | Charter<br>Members | Reinstate<br>Members | Transfer<br>Members | Total<br>Member<br>Added | Total<br>Members<br>Dropped | Gain/<br>Loss<br>Members |
|-----------|--------------|------------------|------------------------|----------------|--------------------|----------------------|---------------------|--------------------------|-----------------------------|--------------------------|
| 2016-2017 | 0            | 1                | -1                     | 40             | 0                  | 2                    | 1                   | 43                       | 97                          | -54                      |
| 2017-2018 | 1            | 1                | 0                      | 40             | 60                 | 1                    | 4                   | 105                      | 78                          | 27                       |
| 2018-2019 | 0            | 0                | 0                      | 47             | 21                 | 0                    | 0                   | 68                       | 118                         | -50                      |
| 2019-2020 | 0            | 1                | -1                     | 28             | 4                  | 10                   | 3                   | 45                       | 90                          | -45                      |
| 2020-2021 | 0            | 3                | -3                     | 22             | 0                  | 0                    | 0                   | 22                       | 132                         | -110                     |
| Average   | 0            | 1                | -1                     | 35             | 17                 | 3                    | 2                   | 57                       | 103                         | -46                      |